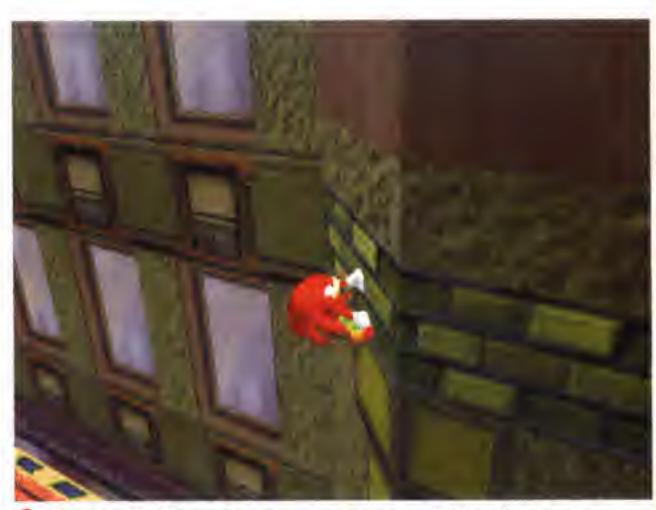

# ¥ SONIC'S NEW BUDDIES! ₩

Sonic is not alone in Sonic Adventure. He's joined by old friends Miles "Tails" Prower, Knuckles the Echidna, and Amy Rose, as well as two new chums Big the Cat and E-102.

Each character has their own abilities (Knuckles can glide, climb and dig; E-102 has a laser cannon,

etc), and each level plays differently for each character. This means there are six separate adventures! For example, if you play as Sonic you're suddenly attacked by Knuckles at one point. When you play as Knuckles later on, you'll understand why Sonic has to be attacked. Fantastic!

Big by name, big by nature. This giant purple cat loves to eat fish, and carries his fishing rod everywhere.

E-102 was built by Dr Robotnik, but is now on Sonic's side. One of his arms has been replaced with a gun!